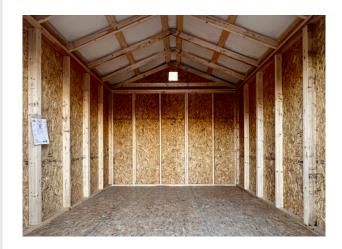

#### Homesteader Shed Standard Features

To create a sturdy shed that will handle nature's beatings, it's important to start right. Our Homesteader storage sheds come with the following standard features:

1

on 2-4x6 skids

with 50-year warranty

Pressure treated 2x4 floor joists

2x4x7' walls framed at 24" oc. with double top plate

2-Gable Vents

Trusses with steel gussets framed at 24" oc.

LP Doors with metal diamondplate threshold. Single 4' Door on 8' wide sheds and Double 6' Doors on 10' wide Sheds

1

2"x4" Roof Lathe with Single **Bubble Insulation** 

Does not include a roof overhang

1-year workmanship warrantv