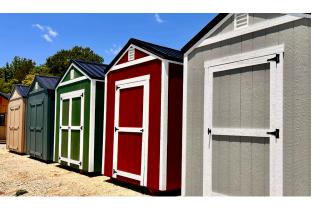

#### Why a **Homesteader?**

It shouldn't be hard to find an affordable, yet quality built shed. With the Homesteader, you get both! Available in 5 sizes, along with multiple color options to match your home and personal aesthetic. Need windows? We can do that too!

### Homesteader **Options**

Choose from a large selection of stock LP Smart Siding and Metal Roofing colors

Available in the following sizes: 8'x10', 8'x12', 10'x10', 10'x12', 10'x16'

Add up to 2-24"x36" Windows