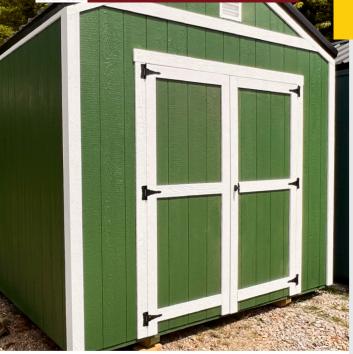

1

on 2-4x6 skids

with 50-year warranty

Pressure treated 2x4 floor joists

2x4x7' walls framed at 24" oc. with double top plate

2-Gable Vents

Trusses with steel gussets framed at 24" oc.

LP Doors with metal diamondplate threshold. Single 4' Door on 8' wide sheds and Double 6' Doors on 10' wide Sheds

### Homesteader **Options**

Choose from a large selection of stock LP Smart Siding and Metal Roofing colors

Available in the following sizes: 8'x10', 8'x12', 10'x10', 10'x12', 10'x16'

Add up to 2-24"x36" Windows