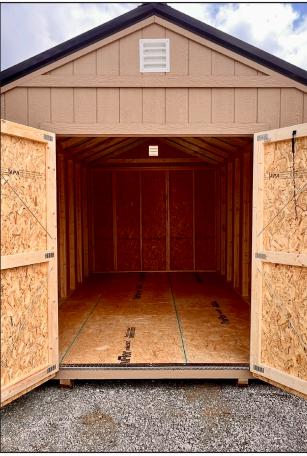

1

on 2-4x6 skids

with 50-year warranty

Pressure treated 2x4 floor joists

2x4x7' walls framed at 24" oc. with double top plate

2-Gable Vents

Trusses with steel gussets framed at 24" oc.

LP Doors with metal diamondplate threshold. Single 4' Door on 8' wide sheds and Double 6' Doors on 10' wide Sheds

1

2"x4" Roof Lathe with Single **Bubble Insulation** 

Does not include a roof overhang

1-year workmanship warrantv