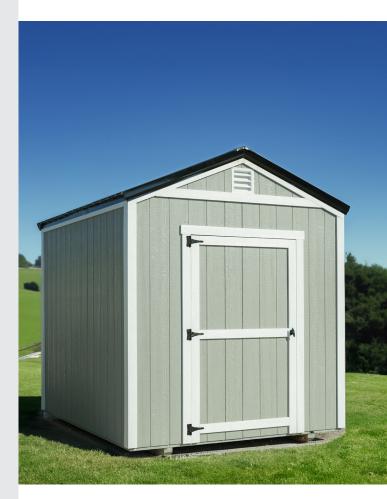

#### Why a **Homesteader?**

It shouldn't be hard to find an affordable, yet quality built shed. With the Homesteader, you get both! Available in 5 sizes, along with multiple color options to match your home and personal aesthetic. Need windows? We can do that too!

### Homesteader **Options**

Choose from a large selection of stock LP Smart Siding and Metal Roofing colors

Available in the following sizes: 8'x10', 8'x12', 10'x10', 10'x12', 10'x16'

Add up to 2-24"x36" Windows