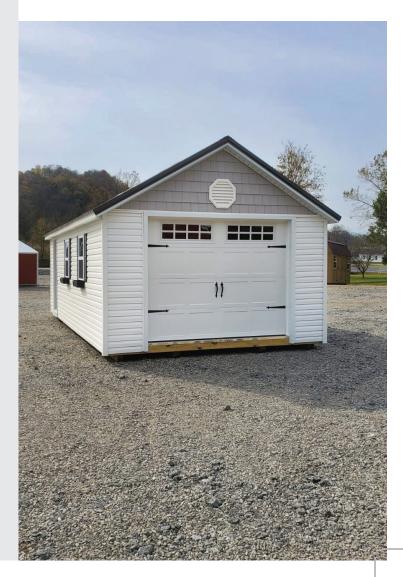

# Ranch Style ONE CAR GARAGES

### One Car Garage **Custom Options**

- Choose siding and roofing materials from hundreds of color combinations
- Upgrade your roof pitch, or add dormers and a cupola
- Change the door styles, or add a ramp or windows
- Add a workshop package with all the essentials