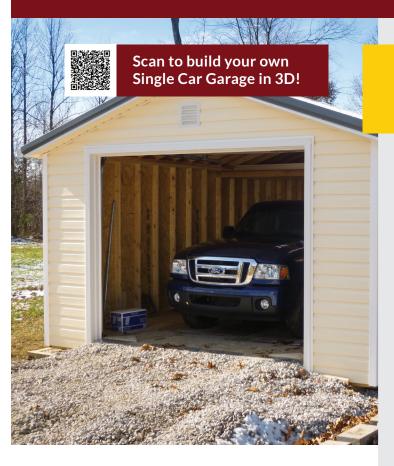

### Why a One Car **Garage?**

Ready to upgrade your property and get your vehicle out of the weather? A one-car garage is the way to go!

Whether you're storing a light truck, a car, or just an ATV, a single-car garage is a durable and affordable way to do it. With a structural base of 4×6 skids, pressure-treated joists, and tongue-and-groove flooring, our one-car garages are specifically designed to handle the weight of a vehicle.

- Pressure treated 2x6 floor joists on 4x6 skids
- 3/4" tongue-and-groove flooring with 50-year warranty
- Walls framed at 16" oc. with top & bottom wall plates
- Boxed-in corner studs to easily finish out the interior
- Trusses with steel gussets framed at 16" oc.
- Raised-panel roll up garage door with diamond plate threshold
- Felt paper beneath roofing material & drip edge on all edges
- 6" 8" roof overhangs, boxed in and finished with siding material
- 6-year workmanship warranty