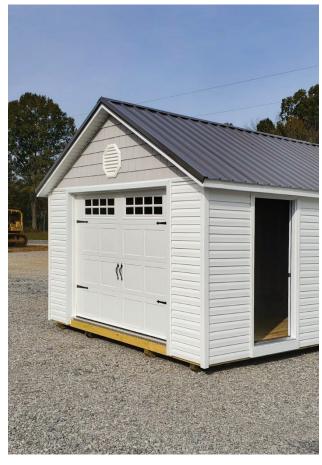

# Ranch Style ONE CAR GARAGES

### One Car Garage **Custom Options**

- Choose siding and roofing materials from hundreds of color combinations
- Upgrade your roof pitch, or add dormers and a cupola
- Change the door styles, or add a ramp or windows
- Add a workshop package with all the essentials