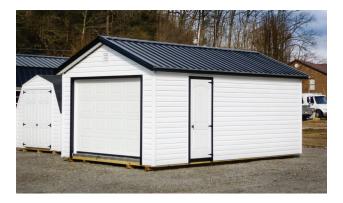

# Ranch Style ONE CAR GARAGES

### Why a One Car **Garage?**

Ready to upgrade your property and get your vehicle out of the weather? A one-car garage is the way to go!

Whether you're storing a light truck, a car, or just an ATV, a single-car garage is a durable and affordable way to do it. With a structural base of 4×6 skids, pressure-treated joists, and tongue-and-groove flooring, our one-car garages are specifically designed to handle the weight of a vehicle.