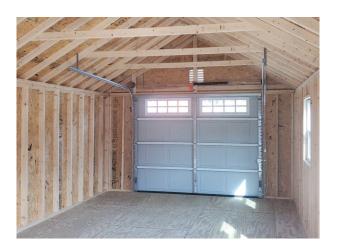

## One Car Garage **Standard Features**

To create one-car garages that will hold up to years of heavy use, we have a set of minimum standards that must be met by all garage sheds for sale at our lots. Our single-car garages come standard with:

- Pressure treated 2x6 floor joists on 4x6 skids
- 3/4" tongue-and-groove flooring with 50-year warranty
- Walls framed at 16" oc. with top & bottom wall plates
- Boxed-in corner studs to easily finish out the interior
- Trusses with steel gussets framed at 16" oc.
- Raised-panel roll up garage door with diamond plate threshold
- Felt paper beneath roofing material & drip edge on all edges
- 6" 8" roof overhangs, boxed in and finished with siding material
- 6-year workmanship warranty