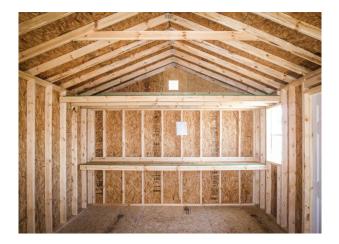

### Ranch Shed **Standard Features**

To create a garden shed that will handle nature's beatings, it's important to start right. Our Ranch storage sheds come with the following standard features:

> Pressure treated 2x6 floor joists on 4x6 skids

3/4" tongue-and-groove flooring with 50-year warranty

- 7' 4" walls framed at 16" oc. with top & bottom wall plates
- Boxed-in corner studs to easily finish out the interior

Trusses with steel gussets framed at 16" oc.

- Double door with metal diamondplate threshold
- Felt paper under roof and drip edge on all edges
- 6" to 8" roof overhangs, boxed in and finished with siding material
- ~
- 6-year workmanship warranty