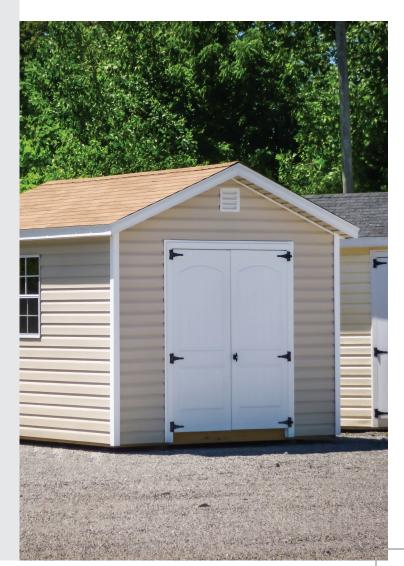

### Ranch Shed **Standard Features**

To create a garden shed that will handle nature's beatings, it's important to start right. Our Ranch storage sheds come with the following standard features:

> Pressure treated 2x6 floor joists on 4x6 skids

3/4" tongue-and-groove flooring with 50-year warranty

- 7' 4" walls framed at 16" oc. with top & bottom wall plates
- Boxed-in corner studs to easily finish out the interior

Trusses with steel gussets framed at 16" oc.

- Double door with metal diamondplate threshold
- Felt paper under roof and drip edge on all edges
- 6" to 8" roof overhangs, boxed in and finished with siding material
- ~
- 6-year workmanship warranty