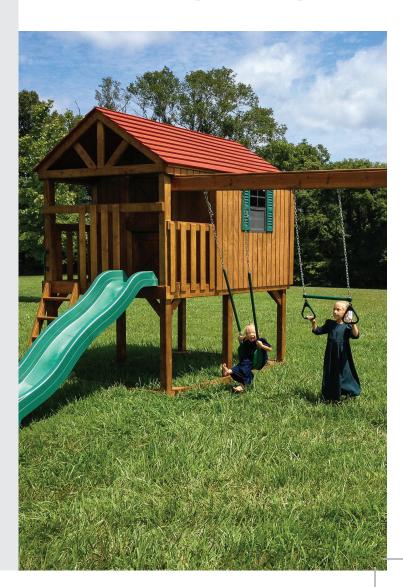

## Playset **Gallery**

The playsets we sell are fully customizable! Add in swings, a tower, slides, climbing bars, or whatever you can dream up!