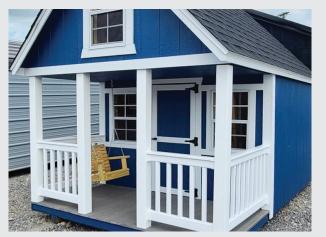

## PLAY HOUSES

Do you remember what it was like to have endless energy and imagination like no other? With our handbuilt playhouses, imagination is turned into reality. Our playhomes are created so that you don't have to break the bank in order to give the best gift. No two kids are the same, just like no two playhomes are the same. Each unit is built with top-quality materials and rigorously assembled by our expert craftsmen. They are also created with pressure-treated lumber to better resist ground moisture.

## Classic Style **Standard Features**

- Pressure treated 4x6 runners
- Walls framed at 24" oc. with top & bottom wall plates
- Well-constructed front porch & 3 windows for natural light
- 7/12 roof pitch
- A ladder on the inside to upper level
- Adult and children's door for ease of access
- 6-year workmanship warranty