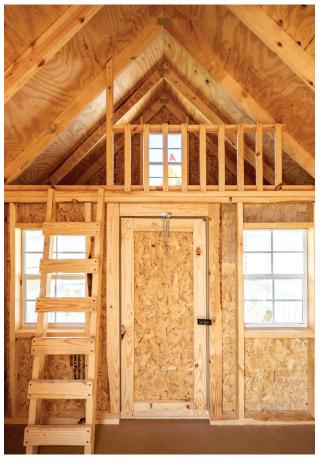

## Classic Style **Standard Features**

- Pressure treated 4x6 runners
- Walls framed at 24" oc. with top & bottom wall plates
- Well-constructed front porch & 3 windows for natural light
- 7/12 roof pitch
- A ladder on the inside to upper level
- Adult and children's door for ease of access
- 6-year workmanship warranty