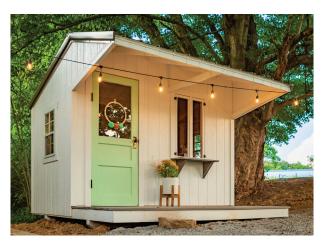

## PLAY HOUSES

Do you remember what it was like to have endless energy and imagination like no other? With our handbuilt playhouses, imagination is turned into reality. Our playhomes are created so that you don't have to break the bank in order to give the best gift. No two kids are the same, just like no two playhomes are the same. Each unit is built with top-quality materials and rigorously assembled by our expert craftsmen. They are also created with pressure-treated lumber to better resist ground moisture.

## Saltbox Style **Standard Features**

- Pressure treated 4x6 runners
- Well-constructed 5ft front porch
- **√** 10x10 size
- ✓ LP Smart Siding
- Outdoor shelf under the double window
- 6-year workmanship warranty