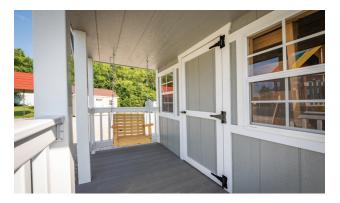

## Classic Style **Standard Features**

- Pressure treated 4x6 runners
- Walls framed at 24" oc. with top & bottom wall plates
- Well-constructed front porch & 3 windows for natural light
- 7/12 roof pitch
- A ladder on the inside to upper level
- Adult and children's door for ease of access
- 6-year workmanship warranty