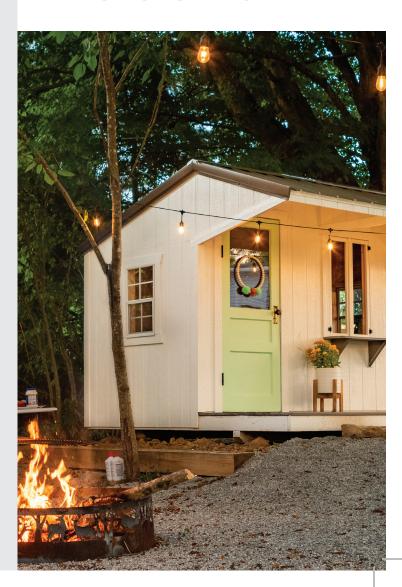

## Saltbox Style **Standard Features**

- Pressure treated 4x6 runners
- Well-constructed 5ft front porch
- **√** 10x10 size
- ✓ LP Smart Siding
- Outdoor shelf under the double window
- 6-year workmanship warranty