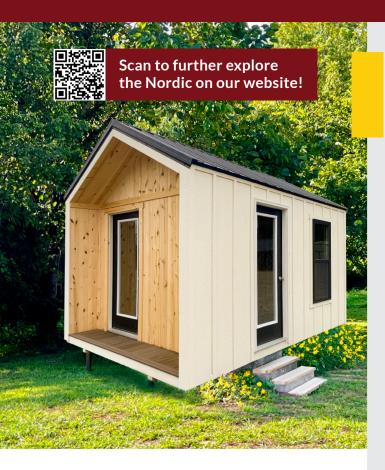

### The Nordic **Custom Options**

- Choose siding and roofing materials from hundreds of color combinations
- Upgrade your roof pitch and floor joist spacing
- Add doors & windows in many different configurations
- Add special packages, like a deeper porch or Tiny Home Package