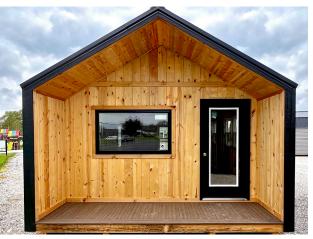

# THE NORDIC

#### Why a **Nordic?**

These Scandinavian Inspired sheds and tiny home shells offer a touch of Modern Minimalism. Our Nordic brings a pop of style to your property, giving you a lot to celebrate. The A-frame and inset porch add a level of sophistication not often found on other sheds or tiny home shells. Plus, we can match the siding on your Nordic with the siding on your home, so your new portable building looks like an original. The Nordic is where functionality meets style.

## The Nordic **Standard Features**

To create a Nordic that will handle nature's beatings, it's important to start right. Our Nordic Sheds & Shells come with the following standard features:

- Pressure treated 2x6 floor joists on 4x6 skids
- 3/4" tongue-and-groove flooring with 50-year warranty
- 7' 4" walls framed at 16" oc. with top & bottom wall plates
- Boxed-in corner studs to easily finish out the interior
- Trusses with steel gussets framed at 16" oc.
- 1-Pre-hung full glass door
- Felt paper under roof and drip edge on all edges
- Inset Porch on the Front End of shed/shell.
- 10-year workmanship warranty