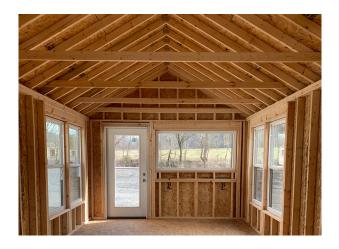

## The Nordic **Standard Features**

To create a Nordic that will handle nature's beatings, it's important to start right. Our Nordic Sheds & Shells come with the following standard features:

- Pressure treated 2x6 floor joists on 4x6 skids
- 3/4" tongue-and-groove flooring with 50-year warranty
- 7' 4" walls framed at 16" oc. with top & bottom wall plates
- Boxed-in corner studs to easily finish out the interior
- Trusses with steel gussets framed at 16" oc.
- 1-Pre-hung full glass door
- Felt paper under roof and drip edge on all edges
- Inset Porch on the Front End of shed/shell.
- 10-year workmanship warranty