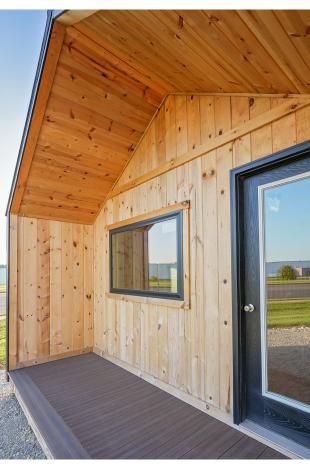

#### Why a **Nordic?**

These Scandinavian Inspired sheds and tiny home shells offer a touch of Modern Minimalism. Our Nordic brings a pop of style to your property, giving you a lot to celebrate. The A-frame and inset porch add a level of sophistication not often found on other sheds or tiny home shells. Plus, we can match the siding on your Nordic with the siding on your home, so your new portable building looks like an original. The Nordic is where functionality meets style.

## The Nordic **Standard Features**

To create a Nordic that will handle nature's beatings, it's important to start right. Our Nordic Sheds & Shells come with the following standard features:

- Pressure treated 2x6 floor joists on 4x6 skids
- 3/4" tongue-and-groove flooring with 50-year warranty
- 7' 4" walls framed at 16" oc. with top & bottom wall plates
- Boxed-in corner studs to easily finish out the interior
- Trusses with steel gussets framed at 16" oc.
- 1-Pre-hung full glass door
- Felt paper under roof and drip edge on all edges
- Inset Porch on the Front End of shed/shell.
- 10-year workmanship warranty