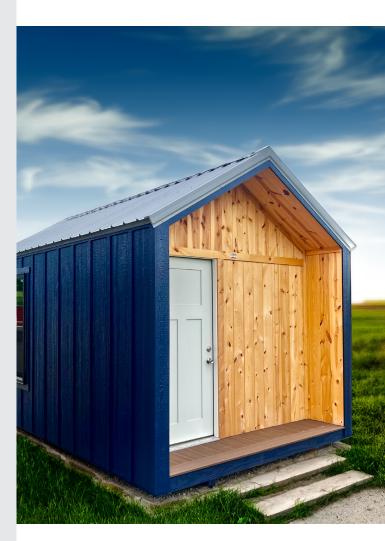

### The Nordic **Custom Options**

- Choose siding and roofing materials from hundreds of color combinations
- Upgrade your roof pitch and floor joist spacing
- Add doors & windows in many different configurations
- Add special packages, like a deeper porch or Tiny Home Package