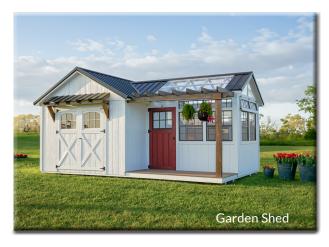

### GARDEN SHEDS

**And Hobby Greenhouses** 

#### Garden Shed

- Corner Porch with Pergola Style Roof
- Slab Door with 9-Lite Glass, opening off of porch.
- 8'x9'4" Greenhouse Area Behind Porch
- 7 Windows 30"x36" and 4-30" Transom Windows in Greenhouse
- 10'8" x 12' Shed Area on Side of Greenhouse and Porch
- Double Slab Doors with 9 Lite Glass in Shed Area with Awning.
- 1- 30"x36" Window in Shed Area

# Garden Shed & Hobby Greenhouse At A Glance

- Clear Corrugated Roof on Greenhouse Sections
- Trex Floor and Benches in Greenhouse Areas
- LP Smart Siding available in a Wide Selection of Color Combinations