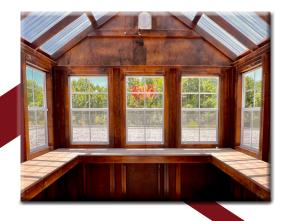

#### **Hobby Greenhouse**

- 3' Glass Storm Door and Ventilation Fans
- 24"x36" Windows on 3 Walls Above Benches
- Bench on 3 sides, roughly 21" Wide.

# Garden Shed & Hobby Greenhouse At A Glance

- Clear Corrugated Roof on Greenhouse Sections
- Trex Floor and Benches in Greenhouse Areas
- LP Smart Siding available in a Wide Selection of Color Combinations