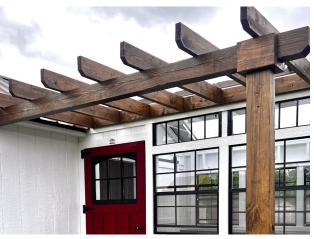

#### Garden Shed

- Corner Porch with Pergola Style Roof
- Slab Door with 9-Lite Glass, opening off of porch.
- 8'x9'4" Greenhouse Area Behind Porch
- 7 Windows 30"x36" and 4-30" Transom Windows in Greenhouse
- 10'8" x 12' Shed Area on Side of Greenhouse and Porch
- Double Slab Doors with 9 Lite Glass in Shed Area with Awning.
- 1- 30"x36" Window in Shed Area

# Garden Shed & Hobby Greenhouse At A Glance

- Clear Corrugated Roof on Greenhouse Sections
- Trex Floor and Benches in Greenhouse Areas
- LP Smart Siding available in a Wide Selection of Color Combinations