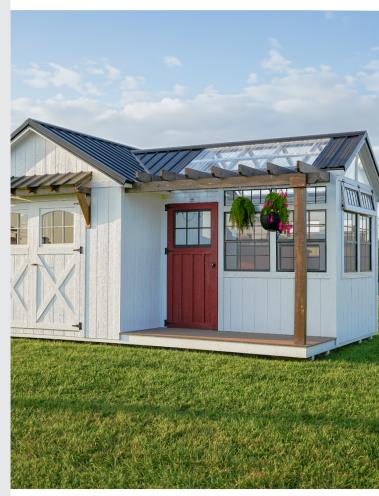

#### Garden Shed

- Corner Porch with Pergola Style Roof
- Slab Door with 9-Lite Glass, opening off of porch.
- 8'x9'4" Greenhouse Area Behind Porch
- 7 Windows 30"x36" and 4-30" Transom Windows in Greenhouse
- 10'8" x 12' Shed Area on Side of Greenhouse and Porch
- Double Slab Doors with 9 Lite Glass in Shed Area with Awning.
- 1- 30"x36" Window in Shed Area

# Garden Shed & Hobby Greenhouse At A Glance

- Clear Corrugated Roof on Greenhouse Sections
- Trex Floor and Benches in Greenhouse Areas
- LP Smart Siding available in a Wide Selection of Color Combinations