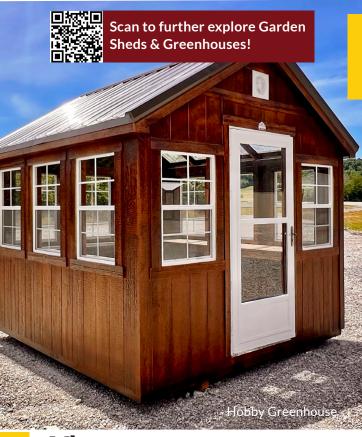

#### **Hobby Greenhouse**

- 3' Glass Storm Door and Ventilation Fans
- 24"x36" Windows on 3 Walls Above Benches
- Bench on 3 sides, roughly 21" Wide.

# Garden Shed & Hobby Greenhouse At A Glance

- Clear Corrugated Roof on Greenhouse Sections
- Trex Floor and Benches in Greenhouse Areas
- LP Smart Siding available in a Wide Selection of Color Combinations