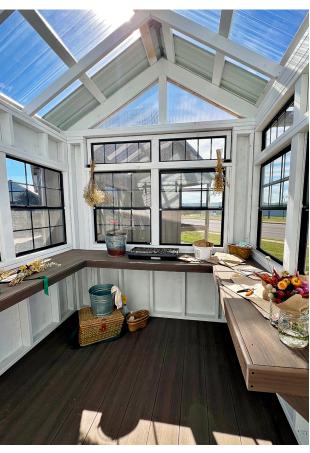

#### Garden Shed

- Corner Porch with Pergola Style Roof
- Slab Door with 9-Lite Glass, opening off of porch.
- 8'x9'4" Greenhouse Area Behind Porch
- 7 Windows 30"x36" and 4-30" Transom Windows in Greenhouse
- 10'8" x 12' Shed Area on Side of Greenhouse and Porch
- Double Slab Doors with 9 Lite Glass in Shed Area with Awning.
- 1- 30"x36" Window in Shed Area

#### **Hobby Greenhouse**

- 3' Glass Storm Door and Ventilation Fans
- 24"x36" Windows on 3 Walls Above Benches
- Bench on 3 sides, roughly 21" Wide.

# Garden Shed & Hobby Greenhouse At A Glance

- Clear Corrugated Roof on Greenhouse Sections
- Trex Floor and Benches in Greenhouse Areas
- LP Smart Siding available in a Wide Selection of Color Combinations